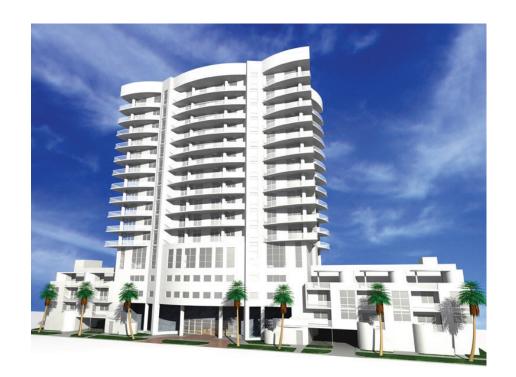

## SoHo Miami

Miami, Florida

## Overview:

Address: 601 NE 23rd Street

Miami, FL 33137

**Square Footage:** 230,000

**Use:** Residential and Garage

Units: 68

Garage: 111 Cars

## Summary:

In 2005, Congress Group Fund I acquired fully entitled land in Miami, Florida for construction of the SoHo Miami condominium project, consisting of 86 units and associated parking. The Congress Group recognized that the initial design was flawed, and was able to increase the size of the project and improve the design by working with the City of Miami. The parcel of land is 28,000 SF and The Congress Group will develop a sixteen-story, 230,00 SF building. The luxury condominium building will include a fitness center and roof deck pool.