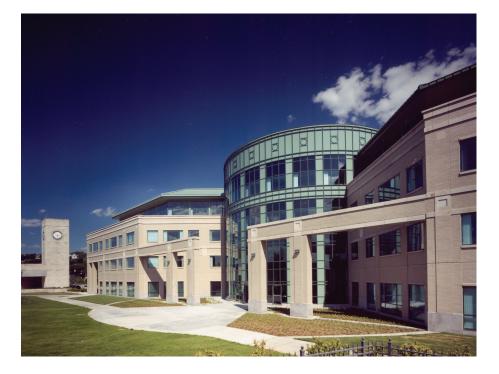

## Gateway Center Providence, Rhode Island

## Overview:

Address: One American Express Plaza Providence, RI 02903

Square Footage: 200,000

Use: Office and Garage

Floors: 4

Garage: 150 Cars

## Summary:

Congress acquired a 99 year ground lease for approximately 40,000 SF of land in the central business district of Providence, RI. The property was situated within an urban renewal district with close proximity to public transportation, government facilities, shopping and freeway access. Congress recognized the value of building an office building on this site. The project, known as Gateway Center, included a 200,000 SF office building with a 150 car garage. The development was completed in 1990 and was an integral part of Providence's successful Capital Center urban renewal project.