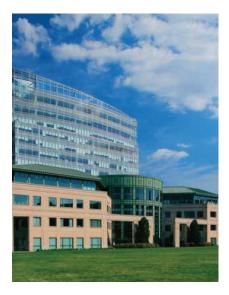

## Gateway Center Providence, Rhode Island

## Overview:

Address: One American Express Plaza Providence, RI 02903

Square Footage: 200,000

Use: Office and Garage

Floors: 4

Garage: 150 Cars

## Summary:

Congress acquired a 99 year ground lease for approximately 40,000 SF of land in the central business district of Providence, RI. The property was situated within an urban renewal district with close proximity to public transportation, government facilities, shopping and freeway access. Congress recognized the value of building an office building on this site. The project, known as Gateway Center, included a 200,000 SF office building with a 150 car garage. The development was completed in 1990 and was an integral part of Providence's successful Capital Center urban renewal project.