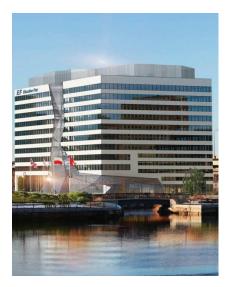

## Overview:

Address: Two Education Circle Cambridge, MA 02141

Square Footage: 295,000

Use: Office, Education & Restaurant

Floors: 10 Stories

Garage: 126 Cars

## Summary:

When the need came for EF to expand its presence in Cambridge they turned to The Congress Group, who was responsible for building their original headquarters building. Congress Group undertook the enormous task of acquiring and entitling a state-owned parcel along the Charles River for EF's new headquarters building. The process included creating new state legislation that allowed for the acquisition of the parcel, negotiating a 99-year ground lease and attaining state approval for both MEPA and Chapter 91. Congress also assembled and headed a local team of consultants who took the design architect's concept for the building and turned it into a buildable reality.