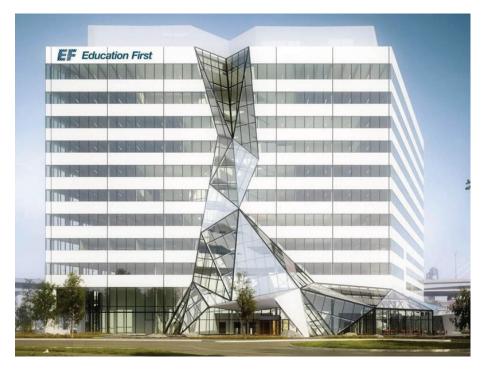

## Overview:

Address: Two Education Circle Cambridge, MA 02141

Square Footage: 295,000

Use: Office, Education & Restaurant

Floors: 10 Stories

Garage: 126 Cars

## Summary:

When the need came for EF to expand its presence in Cambridge they turned to The Congress Group, who was responsible for building their original headquarters building. Congress Group undertook the enormous task of acquiring and entitling a state-owned parcel along the Charles River for EF's new headquarters building. The process included creating new state legislation that allowed for the acquisition of the parcel, negotiating a 99-year ground lease and attaining state approval for both MEPA and Chapter 91. Congress also assembled and headed a local team of consultants who took the design architect's concept for the building and turned it into a buildable reality.