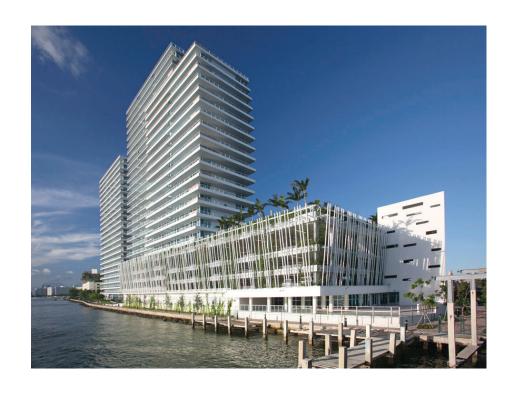

## Bentley Bay

Miami Beach, Florida

## Overview:

Address: 520-540 West Avenue

Miami Beach, FL 33139

**Square Footage:** 400,000

Use: Residential, Garage and Retail

Units: 169 Units

Garage: 278 Cars

## Summary:

A major investment firm sought out Congress Group to oversee a development project in its investment portfolio that was underperforming. The project consisted of two condominium towers in Miami Beach, Florida containing 169 units. Congress Group analyzed the project and determined that the construction, sales and operation of the project were being mismanaged. Congress Group took over the development, construction and marketing to complete the project and execute sales of the units. The project was completed and sold out in 2005.